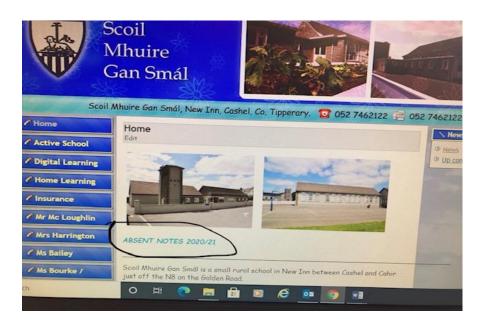

This form is to be filled in anytime your child is absent from school This link can be found on the schools website homepage. See image below

- School half zip tops can be ordered until Friday 4<sup>th</sup> September. Please inform the teacher if you wish to have the child's initials on the tops. The €40 Payment may be made online; IE87BOFI90593451108900 or by cash/cheque to the class teacher.
- > Children to wear tracksuit on Tuesday and Thursday's.
- ➤ The Board of Management only accepts responsibility for the children in the school between 9:20am and 3:20pm.