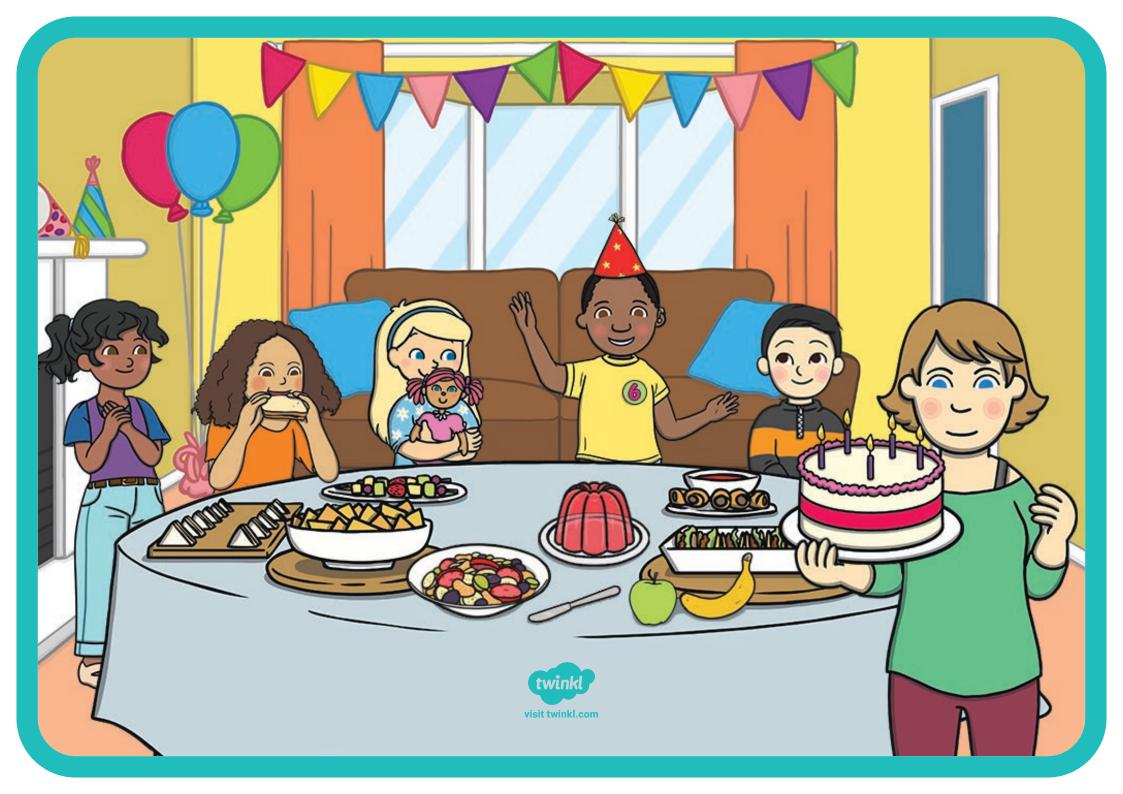

What will happen next?

How do you think he feels?

(Point to the boy celebrating his birthday.)

How are jelly and cake the same?

Find something to use with this (point to knife).

Find the food that are not fruit.

How do you make a sandwich?

What is a fruit salad?

How are an apple and a banana the same?

What could the mum say?

What could the girl say? (Point to one of the girls.)

## **Birthday Party Scene**

**Blanks Level 3 Recording Sheet** 

| Student name:    | Date:  |
|------------------|--------|
| Otaaciit ilaiiic | _ Datc |

| What will happen next?            | How do you think he feels? (Point to the boy celebrating his birthday.) |
|-----------------------------------|-------------------------------------------------------------------------|
| How are jelly and cake the same?  | Find something to use with this (point to knife).                       |
| Find the food that are not fruit. | How do you make a sandwich?                                             |
| What is a fruit salad?            | How are an apple and a banana the same?                                 |
| What could the mum say?           | What could the girl say? (Point to one of the girls.)                   |