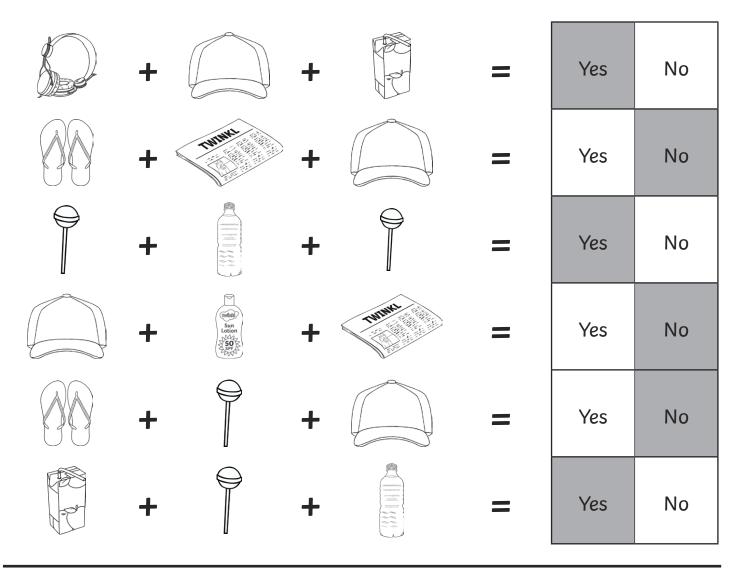

## Money **Answers**

Niamh has 11c. What can she buy? Colour in 'Yes' or 'No' to show whether she has enough money.

| Item            |                                                                                                                                                                                                                                                                                                                                                                                                                                                                                                                                                                                                                                                                                                                                                                                                                                                                                                                                                                                                                                                                                                                                                                                                                                                                                                                                                                                                                                                                                                                                                                                                                                                                                                                                                                                                                                                                                                                                                                                                                                                                                                                                | Price |
|-----------------|--------------------------------------------------------------------------------------------------------------------------------------------------------------------------------------------------------------------------------------------------------------------------------------------------------------------------------------------------------------------------------------------------------------------------------------------------------------------------------------------------------------------------------------------------------------------------------------------------------------------------------------------------------------------------------------------------------------------------------------------------------------------------------------------------------------------------------------------------------------------------------------------------------------------------------------------------------------------------------------------------------------------------------------------------------------------------------------------------------------------------------------------------------------------------------------------------------------------------------------------------------------------------------------------------------------------------------------------------------------------------------------------------------------------------------------------------------------------------------------------------------------------------------------------------------------------------------------------------------------------------------------------------------------------------------------------------------------------------------------------------------------------------------------------------------------------------------------------------------------------------------------------------------------------------------------------------------------------------------------------------------------------------------------------------------------------------------------------------------------------------------|-------|
| headphones      |                                                                                                                                                                                                                                                                                                                                                                                                                                                                                                                                                                                                                                                                                                                                                                                                                                                                                                                                                                                                                                                                                                                                                                                                                                                                                                                                                                                                                                                                                                                                                                                                                                                                                                                                                                                                                                                                                                                                                                                                                                                                                                                                | 1c    |
| travel hat      |                                                                                                                                                                                                                                                                                                                                                                                                                                                                                                                                                                                                                                                                                                                                                                                                                                                                                                                                                                                                                                                                                                                                                                                                                                                                                                                                                                                                                                                                                                                                                                                                                                                                                                                                                                                                                                                                                                                                                                                                                                                                                                                                | 4c    |
| water<br>bottle | The state of the s | 2c    |
| sun cream       | Sun tation specific s | 3c    |

| Item        |       | Price |
|-------------|-------|-------|
| fruit juice |       | 4c    |
| lollipop    |       | 4c    |
| flip-flops  |       | 6c    |
| newspaper   | THIRM | 5c    |