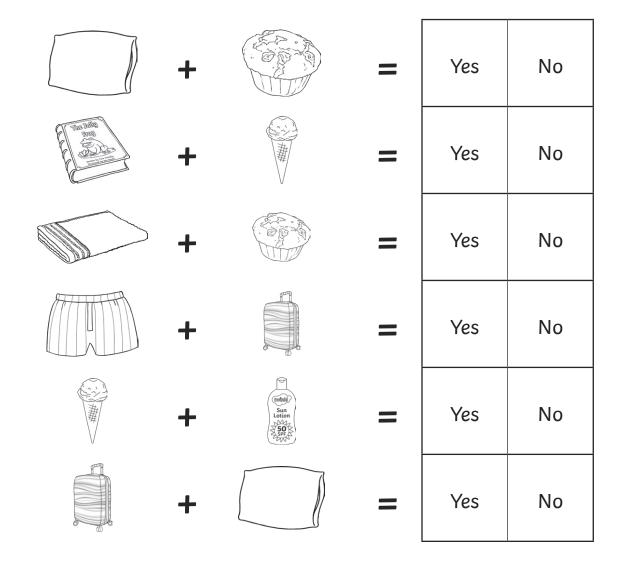

## Money

Kieran has 9c. What can he buy? Colour in 'Yes' or 'No' to show whether he has enough money.

| Item               |              | Price |
|--------------------|--------------|-------|
| luggage bag        |              | 7c    |
| pillow             |              | 2c    |
| swimming<br>trunks |              | 3с    |
| travel book        | The solution | 2c    |

| Item              |                                                                                                                                                                                                                                                                                                                                                                                                                                                                                                                                                                                                                                                                                                                                                                                                                                                                                                                                                                                                                                                                                                                                                                                                                                                                                                                                                                                                                                                                                                                                                                                                                                                                                                                                                                                                                                                                                                                                                                                                                                                                                                                                | Price |
|-------------------|--------------------------------------------------------------------------------------------------------------------------------------------------------------------------------------------------------------------------------------------------------------------------------------------------------------------------------------------------------------------------------------------------------------------------------------------------------------------------------------------------------------------------------------------------------------------------------------------------------------------------------------------------------------------------------------------------------------------------------------------------------------------------------------------------------------------------------------------------------------------------------------------------------------------------------------------------------------------------------------------------------------------------------------------------------------------------------------------------------------------------------------------------------------------------------------------------------------------------------------------------------------------------------------------------------------------------------------------------------------------------------------------------------------------------------------------------------------------------------------------------------------------------------------------------------------------------------------------------------------------------------------------------------------------------------------------------------------------------------------------------------------------------------------------------------------------------------------------------------------------------------------------------------------------------------------------------------------------------------------------------------------------------------------------------------------------------------------------------------------------------------|-------|
| towel             |                                                                                                                                                                                                                                                                                                                                                                                                                                                                                                                                                                                                                                                                                                                                                                                                                                                                                                                                                                                                                                                                                                                                                                                                                                                                                                                                                                                                                                                                                                                                                                                                                                                                                                                                                                                                                                                                                                                                                                                                                                                                                                                                | 4c    |
| ice cream<br>cone |                                                                                                                                                                                                                                                                                                                                                                                                                                                                                                                                                                                                                                                                                                                                                                                                                                                                                                                                                                                                                                                                                                                                                                                                                                                                                                                                                                                                                                                                                                                                                                                                                                                                                                                                                                                                                                                                                                                                                                                                                                                                                                                                | 6c    |
| muffin            |                                                                                                                                                                                                                                                                                                                                                                                                                                                                                                                                                                                                                                                                                                                                                                                                                                                                                                                                                                                                                                                                                                                                                                                                                                                                                                                                                                                                                                                                                                                                                                                                                                                                                                                                                                                                                                                                                                                                                                                                                                                                                                                                | 2c    |
| sun cream         | Constitution of the consti | 4c    |