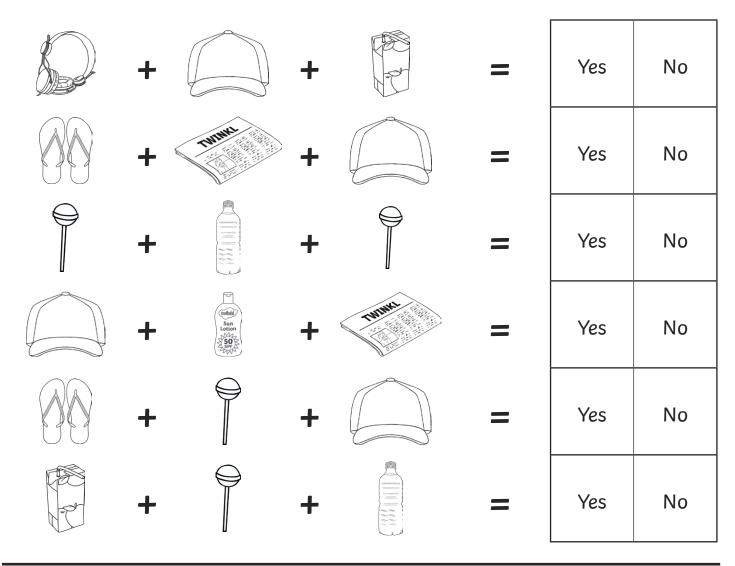

## Money

Niamh has 11c. What can she buy? Colour in 'Yes' or 'No' to show whether she has enough money.

| Item            |                                                                                                                                                                                                                                                                                                                                                                                                                                                                                                                                                                                                                                                                                                                                                                                                                                                                                                                                                                                                                                                                                                                                                                                                                                                                                                                                                                                                                                                                                                                                                                                                                                                                                                                                                                                                                                                                                                                                                                                                                                                                                                                                                                                                                                                                                                                                                                                                                                                                                                                                                                                                                                                                                                                                                                                                                                                                                                                                                                                                                                                                                                                                                                                               | Price |
|-----------------|-----------------------------------------------------------------------------------------------------------------------------------------------------------------------------------------------------------------------------------------------------------------------------------------------------------------------------------------------------------------------------------------------------------------------------------------------------------------------------------------------------------------------------------------------------------------------------------------------------------------------------------------------------------------------------------------------------------------------------------------------------------------------------------------------------------------------------------------------------------------------------------------------------------------------------------------------------------------------------------------------------------------------------------------------------------------------------------------------------------------------------------------------------------------------------------------------------------------------------------------------------------------------------------------------------------------------------------------------------------------------------------------------------------------------------------------------------------------------------------------------------------------------------------------------------------------------------------------------------------------------------------------------------------------------------------------------------------------------------------------------------------------------------------------------------------------------------------------------------------------------------------------------------------------------------------------------------------------------------------------------------------------------------------------------------------------------------------------------------------------------------------------------------------------------------------------------------------------------------------------------------------------------------------------------------------------------------------------------------------------------------------------------------------------------------------------------------------------------------------------------------------------------------------------------------------------------------------------------------------------------------------------------------------------------------------------------------------------------------------------------------------------------------------------------------------------------------------------------------------------------------------------------------------------------------------------------------------------------------------------------------------------------------------------------------------------------------------------------------------------------------------------------------------------------------------------------|-------|
| headphones      |                                                                                                                                                                                                                                                                                                                                                                                                                                                                                                                                                                                                                                                                                                                                                                                                                                                                                                                                                                                                                                                                                                                                                                                                                                                                                                                                                                                                                                                                                                                                                                                                                                                                                                                                                                                                                                                                                                                                                                                                                                                                                                                                                                                                                                                                                                                                                                                                                                                                                                                                                                                                                                                                                                                                                                                                                                                                                                                                                                                                                                                                                                                                                                                               | 1c    |
| travel hat      |                                                                                                                                                                                                                                                                                                                                                                                                                                                                                                                                                                                                                                                                                                                                                                                                                                                                                                                                                                                                                                                                                                                                                                                                                                                                                                                                                                                                                                                                                                                                                                                                                                                                                                                                                                                                                                                                                                                                                                                                                                                                                                                                                                                                                                                                                                                                                                                                                                                                                                                                                                                                                                                                                                                                                                                                                                                                                                                                                                                                                                                                                                                                                                                               | 4c    |
| water<br>bottle | The state of the s                                                                                                                                                                                                                                                                                                                                                                                                                                                                                                                                                                                                                                                                                                                                                                                                                                                                                                                                                                                                                                                                | 2c    |
| sun cream       | Sun<br>Lation<br>Sylva<br>Sylva<br>Sylva<br>Sylva<br>Sylva<br>Sylva<br>Sylva<br>Sylva<br>Sylva<br>Sylva<br>Sylva<br>Sylva<br>Sylva<br>Sylva<br>Sylva<br>Sylva<br>Sylva<br>Sylva<br>Sylva<br>Sylva<br>Sylva<br>Sylva<br>Sylva<br>Sylva<br>Sylva<br>Sylva<br>Sylva<br>Sylva<br>Sylva<br>Sylva<br>Sylva<br>Sylva<br>Sylva<br>Sylva<br>Sylva<br>Sylva<br>Sylva<br>Sylva<br>Sylva<br>Sylva<br>Sylva<br>Sylva<br>Sylva<br>Sylva<br>Sylva<br>Sylva<br>Sylva<br>Sylva<br>Sylva<br>Sylva<br>Sylva<br>Sylva<br>Sylva<br>Sylva<br>Sylva<br>Sylva<br>Sylva<br>Sylva<br>Sylva<br>Sylva<br>Sylva<br>Sylva<br>Sylva<br>Sylva<br>Sylva<br>Sylva<br>Sylva<br>Sylva<br>Sylva<br>Sylva<br>Sylva<br>Sylva<br>Sylva<br>Sylva<br>Sylva<br>Sylva<br>Sylva<br>Sylva<br>Sylva<br>Sylva<br>Sylva<br>Sylva<br>Sylva<br>Sylva<br>Sylva<br>Sylva<br>Sylva<br>Sylva<br>Sylva<br>Sylva<br>Sylva<br>Sylva<br>Sylva<br>Sylva<br>Sylva<br>Sylva<br>Sylva<br>Sylva<br>Sylva<br>Sylva<br>Sylva<br>Sylva<br>Sylva<br>Sylva<br>Sylva<br>Sylva<br>Sylva<br>Sylva<br>Sylva<br>Sylva<br>Sylva<br>Sylva<br>Sylva<br>Sylva<br>Sylva<br>Sylva<br>Sylva<br>Sylva<br>Sylva<br>Sylva<br>Sylva<br>Sylva<br>Sylva<br>Sylva<br>Sylva<br>Sylva<br>Sylva<br>Sylva<br>Sylva<br>Sylva<br>Sylva<br>Sylva<br>Sylva<br>Sylva<br>Sylva<br>Sylva<br>Sylva<br>Sylva<br>Sylva<br>Sylva<br>Sylva<br>Sylva<br>Sylva<br>Sylva<br>Sylva<br>Sylva<br>Sylva<br>Sylva<br>Sylva<br>Sylva<br>Sylva<br>Sylva<br>Sylva<br>Sylva<br>Sylva<br>Sylva<br>Sylva<br>Sylva<br>Sylva<br>Sylva<br>Sylva<br>Sylva<br>Sylva<br>Sylva<br>Sylva<br>Sylva<br>Sylva<br>Sylva<br>Sylva<br>Sylva<br>Sylva<br>Sylva<br>Sylva<br>Sylva<br>Sylva<br>Sylva<br>Sylva<br>Sylva<br>Sylva<br>Sylva<br>Sylva<br>Sylva<br>Sylva<br>Sylva<br>Sylva<br>Sylva<br>Sylva<br>Sylva<br>Sylva<br>Sylva<br>Sylva<br>Sylva<br>Sylva<br>Sylva<br>Sylva<br>Sylva<br>Sylva<br>Sylva<br>Sylva<br>Sylva<br>Sylva<br>Sylva<br>Sylva<br>Sylva<br>Sylva<br>Sylva<br>Sylva<br>Sylva<br>Sylva<br>Sylva<br>Sylva<br>Sylva<br>Sylva<br>Sylva<br>Sylva<br>Sylva<br>Sylva<br>Sylva<br>Sylva<br>Sylva<br>Sylva<br>Sylva<br>Sylva<br>Sylva<br>Sylva<br>Sylva<br>Sylva<br>Sylva<br>Sylva<br>Sylva<br>Sylva<br>Sylva<br>Sylva<br>Sylva<br>Sylva<br>Sylva<br>Sylva<br>Sylva<br>Sylva<br>Sylva<br>Sylva<br>Sylva<br>Sylva<br>Sylva<br>Sylva<br>Sylva<br>Sylva<br>Sylva<br>Sylva<br>Sylva<br>Sylva<br>Sylva<br>Sylva<br>Sylva<br>Sylva<br>Sylva<br>Sylva<br>Sylva<br>Sylva<br>Sylva<br>Sylva<br>Sylva<br>Sylva<br>Sylva<br>Sylva<br>Sylva<br>Sylva<br>Sylva<br>Sylva<br>Sylva<br>Sylva<br>Sylva<br>Sylva<br>Sylva<br>Sylva<br>Sylva<br>Sylva<br>Sylva<br>Sylva<br>Sylva<br>Sylva<br>Sylva<br>Sylva<br>Sylva<br>Sylva<br>Sylva<br>Sylva<br>Sylva<br>Sylva<br>Sylva<br>Sylva<br>Sylva<br>Sylva<br>Sylva<br>Sylva<br>Sylva<br>Sylva<br>Sylva<br>Sylva<br>Sylva<br>Sylva<br>Sylva<br>Sylva<br>Sylva<br>Sylva<br>Sylva<br>Sylva<br>Sylva<br>Sylva<br>Sylva<br>Sylva<br>Sylva<br>Sylva<br>Sylva<br>Sylva<br>Sylva<br>Sylva<br>Sylva<br>Sylva<br>Sylva<br>Sylva<br>Sylva<br>Sylva<br>Sylva<br>Sylva<br>Sylva<br>Sylva<br>Sylva<br>Sylva<br>Sylva<br>Sylva<br>Sylva<br>Sylva<br>Sylva<br>Sylva<br>Sylva<br>Sylva<br>Sylva<br>Sylva<br>S | 3c    |

| Item        |       | Price |
|-------------|-------|-------|
| fruit juice |       | 4c    |
| lollipop    |       | 4c    |
| flip-flops  |       | 6c    |
| newspaper   | THIRM | 5c    |