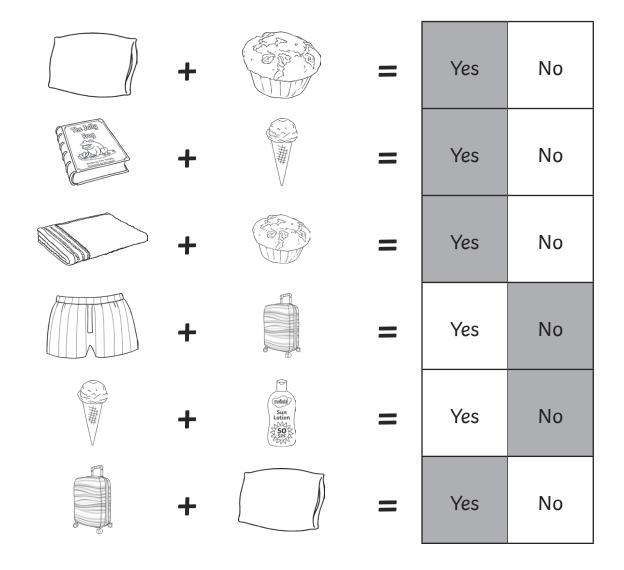

## Money **Answers**

Kieran has 9c. What can he buy? Colour in 'Yes' or 'No' to show whether he has enough money.

| Item               |                                         | Price |
|--------------------|-----------------------------------------|-------|
| luggage bag        |                                         | 7c    |
| pillow             |                                         | 2c    |
| swimming<br>trunks |                                         | 3c    |
| travel book        | See | 2c    |

| Item              |                                                                                                                                                                                                                                                                                                                                                                                                                                                                                                                                                                                                                                                                                                                                                                                                                                                                                                                                                                                                                                                                                                                                                                                                                                                                                                                                                                                                                                                                                                                                                                                                                                                                                                                                                                                                                                                                                                                                                                                                                                                                                                                                                                                                                                                                                                                                                                                                                                                                                                                                                                                                                                                                                                                                                                                                                                      | Price |
|-------------------|--------------------------------------------------------------------------------------------------------------------------------------------------------------------------------------------------------------------------------------------------------------------------------------------------------------------------------------------------------------------------------------------------------------------------------------------------------------------------------------------------------------------------------------------------------------------------------------------------------------------------------------------------------------------------------------------------------------------------------------------------------------------------------------------------------------------------------------------------------------------------------------------------------------------------------------------------------------------------------------------------------------------------------------------------------------------------------------------------------------------------------------------------------------------------------------------------------------------------------------------------------------------------------------------------------------------------------------------------------------------------------------------------------------------------------------------------------------------------------------------------------------------------------------------------------------------------------------------------------------------------------------------------------------------------------------------------------------------------------------------------------------------------------------------------------------------------------------------------------------------------------------------------------------------------------------------------------------------------------------------------------------------------------------------------------------------------------------------------------------------------------------------------------------------------------------------------------------------------------------------------------------------------------------------------------------------------------------------------------------------------------------------------------------------------------------------------------------------------------------------------------------------------------------------------------------------------------------------------------------------------------------------------------------------------------------------------------------------------------------------------------------------------------------------------------------------------------------|-------|
| towel             |                                                                                                                                                                                                                                                                                                                                                                                                                                                                                                                                                                                                                                                                                                                                                                                                                                                                                                                                                                                                                                                                                                                                                                                                                                                                                                                                                                                                                                                                                                                                                                                                                                                                                                                                                                                                                                                                                                                                                                                                                                                                                                                                                                                                                                                                                                                                                                                                                                                                                                                                                                                                                                                                                                                                                                                                                                      | 4c    |
| ice cream<br>cone |                                                                                                                                                                                                                                                                                                                                                                                                                                                                                                                                                                                                                                                                                                                                                                                                                                                                                                                                                                                                                                                                                                                                                                                                                                                                                                                                                                                                                                                                                                                                                                                                                                                                                                                                                                                                                                                                                                                                                                                                                                                                                                                                                                                                                                                                                                                                                                                                                                                                                                                                                                                                                                                                                                                                                                                                                                      | 6c    |
| muffin            |                                                                                                                                                                                                                                                                                                                                                                                                                                                                                                                                                                                                                                                                                                                                                                                                                                                                                                                                                                                                                                                                                                                                                                                                                                                                                                                                                                                                                                                                                                                                                                                                                                                                                                                                                                                                                                                                                                                                                                                                                                                                                                                                                                                                                                                                                                                                                                                                                                                                                                                                                                                                                                                                                                                                                                                                                                      | 2c    |
| sun cream         | Sune<br>Sune<br>Sune<br>Sune<br>Sune<br>Sune<br>Sune<br>Sune<br>Sune<br>Sune<br>Sune<br>Sune<br>Sune<br>Sune<br>Sune<br>Sune<br>Sune<br>Sune<br>Sune<br>Sune<br>Sune<br>Sune<br>Sune<br>Sune<br>Sune<br>Sune<br>Sune<br>Sune<br>Sune<br>Sune<br>Sune<br>Sune<br>Sune<br>Sune<br>Sune<br>Sune<br>Sune<br>Sune<br>Sune<br>Sune<br>Sune<br>Sune<br>Sune<br>Sune<br>Sune<br>Sune<br>Sune<br>Sune<br>Sune<br>Sune<br>Sune<br>Sune<br>Sune<br>Sune<br>Sune<br>Sune<br>Sune<br>Sune<br>Sune<br>Sune<br>Sune<br>Sune<br>Sune<br>Sune<br>Sune<br>Sune<br>Sune<br>Sune<br>Sune<br>Sune<br>Sune<br>Sune<br>Sune<br>Sune<br>Sune<br>Sune<br>Sune<br>Sune<br>Sune<br>Sune<br>Sune<br>Sune<br>Sune<br>Sune<br>Sune<br>Sune<br>Sune<br>Sune<br>Sune<br>Sune<br>Sune<br>Sune<br>Sune<br>Sune<br>Sune<br>Sune<br>Sune<br>Sune<br>Sune<br>Sune<br>Sune<br>Sune<br>Sune<br>Sune<br>Sune<br>Sune<br>Sune<br>Sune<br>Sune<br>Sune<br>Sune<br>Sune<br>Sune<br>Sune<br>Sune<br>Sune<br>Sune<br>Sune<br>Sune<br>Sune<br>Sune<br>Sune<br>Sune<br>Sune<br>Sune<br>Sune<br>Sune<br>Sune<br>Sune<br>Sune<br>Sune<br>Sune<br>Sune<br>Sune<br>Sune<br>Sune<br>Sune<br>Sune<br>Sune<br>Sune<br>Sune<br>Sune<br>Sune<br>Sune<br>Sune<br>Sune<br>Sune<br>Sune<br>Sune<br>Sune<br>Sune<br>Sune<br>Sune<br>Sune<br>Sune<br>Sune<br>Sune<br>Sune<br>Sune<br>Sune<br>Sune<br>Sune<br>Sune<br>Sune<br>Sune<br>Sune<br>Sune<br>Sune<br>Sune<br>Sune<br>Sune<br>Sune<br>Sune<br>Sune<br>Sune<br>Sune<br>Sune<br>Sune<br>Sune<br>Sune<br>Sune<br>Sune<br>Sune<br>Sune<br>Sune<br>Sune<br>Sune<br>Sune<br>Sune<br>Sune<br>Sune<br>Sune<br>Sune<br>Sune<br>Sune<br>Sune<br>Sune<br>Sune<br>Sune<br>Sune<br>Sune<br>Sune<br>Sune<br>Sune<br>Sune<br>Sune<br>Sune<br>Sune<br>Sune<br>Sune<br>Sune<br>Sune<br>Sune<br>Sune<br>Sune<br>Sune<br>Sune<br>Sune<br>Sune<br>Sune<br>Sune<br>Sune<br>Sune<br>Sune<br>Sune<br>Sune<br>Sune<br>Sune<br>Sune<br>Sune<br>Sune<br>Sune<br>Sune<br>Sune<br>Sune<br>Sune<br>Sune<br>Sune<br>Sune<br>Sune<br>Sune<br>Sune<br>Sune<br>Sune<br>Sune<br>Sune<br>Sune<br>Sune<br>Sune<br>Sune<br>Sune<br>Sune<br>Sune<br>Sune<br>Sune<br>Sune<br>Sune<br>Sune<br>Sune<br>Sune<br>Sune<br>Sune<br>Sune<br>Sune<br>Sune<br>Sune<br>Sune<br>Sune<br>Sune<br>Sune<br>Sune<br>Sune<br>Sune<br>Sune<br>Sune<br>Sune<br>Sune<br>Sune<br>Sune<br>Sune<br>Sune<br>Sune<br>Sune<br>Sune<br>Sune<br>Sune<br>Sune<br>Sune<br>Sune<br>Sune<br>Sune<br>Sune<br>Sune<br>Sune<br>Sune<br>Sune<br>Sune<br>Sune<br>Sune<br>Sune<br>Sune<br>Sune<br>Sune<br>Sune<br>Sune<br>Sune<br>Sune<br>Sune<br>Sune<br>Sune<br>Sune<br>Sune<br>Sune<br>Sune<br>Sune<br>Sune<br>Sune<br>Sune<br>Sune<br>Sune<br>Sune<br>Sune<br>Sune<br>Sune<br>Sune<br>Sune<br>Sune<br>Sune<br>Sune<br>Sune<br>Sune<br>Sune<br>Sune<br>Sune<br>Sune<br>Sune<br>Sune<br>Sune<br>Sune<br>Sune<br>Sune | 4c    |