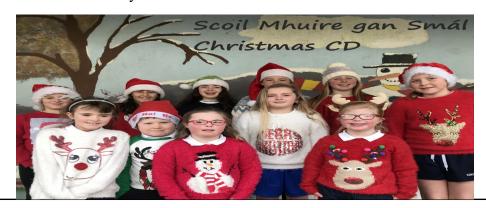

#### **CD FOR CHRISTMAS**

Our Christmas CD has been a wonderful success. Over €1300 has been raised for Down Syndrome -Tipperary to help with the renovations in their house in Thurles. Sincere thanks to everyone who purchased a CD. Thanks to Fr. Bobby, Louise Morrissey, Aisling Rafferty and every child in the school who participated. Well done everyone.