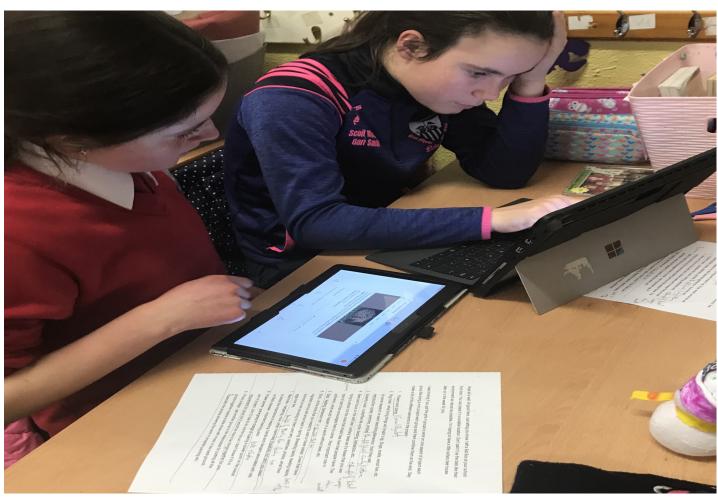

### **Primary Young Scientist Competition**

Well done to the girls in 6th class who have qualified for the Primary Young Scientist virtual exhibition in January 2021. Their project titled, 'Bio-diversity in our Area' discusses how small changes to an area can transform and improve sustainability and biodiversity to the local environment. They built a 'Bug Hotel, nesting bird boxes, bird feeder box, a beebomb wild flower area and were kindly donated a butterfly hotel which they designed and coloured. The group will go before the judging committee on the first week of January to explain their findings, recordings and to discuss their hypothesis. We wish them the very best of luck

## **Young Scientist Gallery**