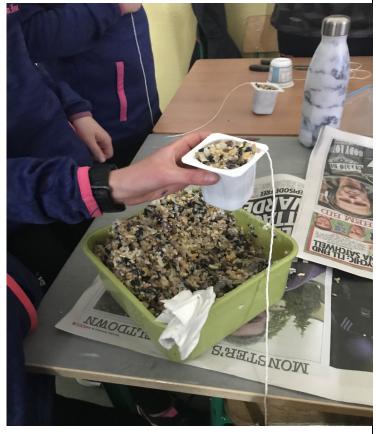

### **Primary Young Scientist Competition**

Well done to the girls in 6th class who have qualified for the Primary Young Scientist virtual exhibition in January 2021. Their project titled, 'Bio-diversity in our Area' discusses how small changes to an area can transform and improve sustainability and biodiversity to the local environment. They built a 'Bug Hotel, nesting bird boxes, bird feeder box, a beebomb wild flower area and were kindly donated a butterfly hotel which they designed and coloured. The group will go before the judging committee on the first week of January to explain their findings, recordings and to discuss their hypothesis. We wish them the very best of luck