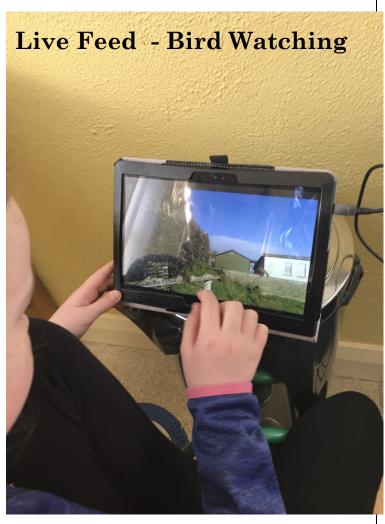

### **Primary Young Scientist Competition**

Well done to the girls in 6th class who have qualified for the Primary Young Scientist virtual exhibition in January 2021. Their project titled, 'Bio-diversity in our Area' discusses how small changes to an area can transform and improve sustainability and biodiversity to the local environment. They built a 'Bug Hotel, nesting bird boxes, bird feeder box, a beebomb wild flower area and were kindly donated a butterfly hotel which they designed and coloured. The group will go before the judging committee on the first week of January to explain their findings, recordings and to discuss their hypothesis. We wish them the very best of luck