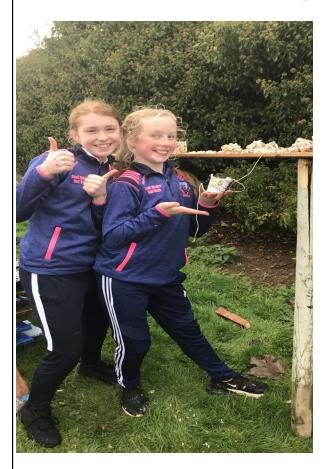

### **Primary Young Scientist Competition**

Well done to the girls in 6th class who have qualified for the Primary Young Scientist virtual exhibition in January 2021. Their project titled, 'Bio-diversity in our Area' discusses how small changes to an area can transform and improve sustainability and biodiversity to the local environment. They built a 'Bug Hotel, nesting bird boxes, bird feeder box, a beebomb wild flower area and were kindly donated a butterfly hotel which they designed and coloured. The group will go before the judging committee on the first week of January to explain their findings, recordings and to discuss their hypothesis. We wish them the very best of luck