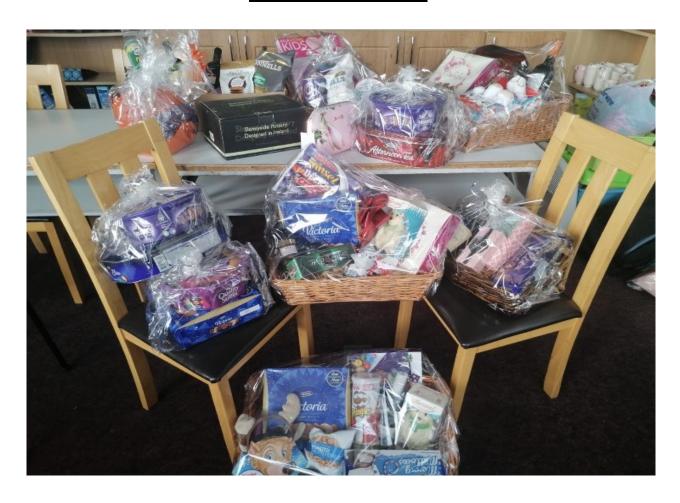

#### PARENTS COUNCIL CHRISTMAS DRAW

The Parents Council would like to thank everyone for supporting their Christmas draw (image of prizes on next page). Thanks also to those who donated prizes for the hampers and those who donated gift vouchers. Here are the lucky winners:-

<u>Gift vouchers</u>: Marion Lonergan, Martin Boland, Brian Mallon, Helen O'Sullivan, Conor Hally & Kelly Lonergan

<u>Hampers:-</u> John O' Brien, Kate Fitzgerald, Paddy Hannon, Charlie Guthrie, Don Moloney, Adele Fitzgerald, Isabelle Hyland, James Frawley, Máire O' Connor, Trevor Landers, Josephine Healy, Edel Newman, Scarlette O' Reilly, Ella Brophy & Emily McGrath