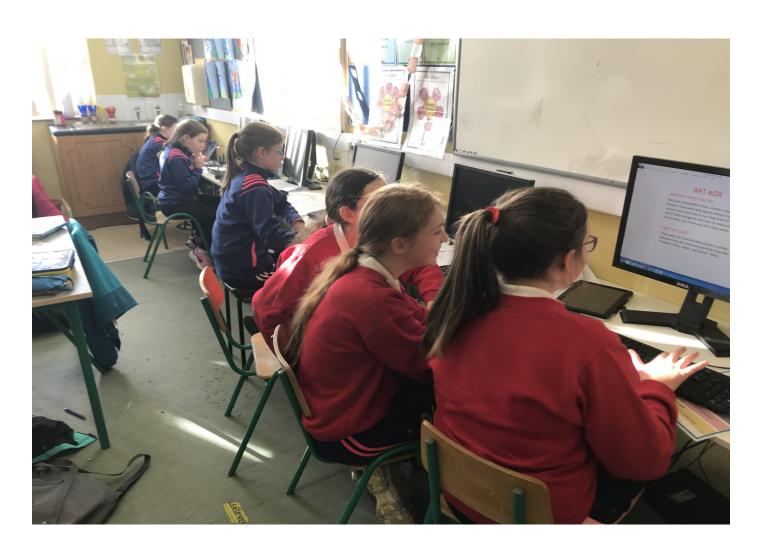

### **Primary Young Scientist Competition**

Well done to the girls in 6th class who have qualified for the Primary Young Scientist virtual exhibition in January 2021. Their project titled, 'Bio-diversity in our Area' discusses how small changes to an area can transform and improve sustainability and biodiversity to the local environment. They built a 'Bug Hotel, nesting bird boxes, bird feeder box, a beebomb wild flower area and were kindly donated a butterfly hotel which they designed and coloured. The group will go before the judging committee on the first week of January to explain their findings, recordings and to discuss their hypothesis. We wish them the very best of luck