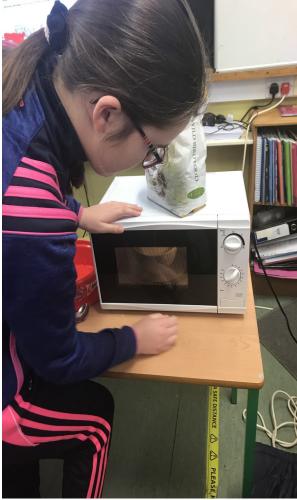

### **Primary Young Scientist Competition**

Well done to the girls in 6th class who have qualified for the Primary Young Scientist virtual exhibition in January 2021. Their project titled, 'Bio-diversity in our Area' discusses how small changes to an area can transform and improve sustainability and biodiversity to the local environment. They built a 'Bug Hotel, nesting bird boxes, bird feeder box, a beebomb wild flower area and were kindly donated a butterfly hotel which they designed and coloured. The group will go before the judging committee on the first week of January to explain their findings, recordings and to discuss their hypothesis. We wish them the very best of luck