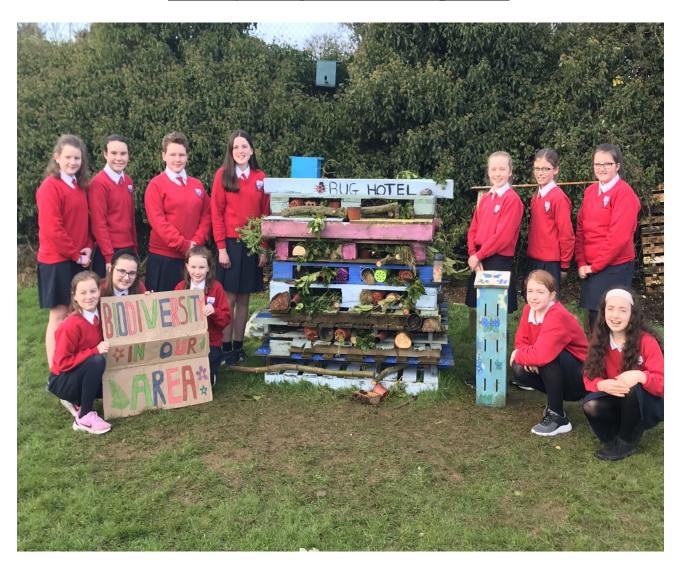

### **Primary Young Scientist Competition**

Well done to the girls in 6th class who have qualified for the Primary Young Scientist virtual exhibition in January 2021. Their project titled, 'Bio-diversity in our Area' discusses how small changes to an area can transform and improve sustainability and biodiversity to the local environment. They built a 'Bug Hotel, nesting bird boxes, bird feeder box, a beebomb wild flower area and were kindly donated a butterfly hotel which they designed and coloured. The group will go before the judging committee on the first week of January to explain their findings, recordings and to discuss their hypothesis. We wish them the very best of luck